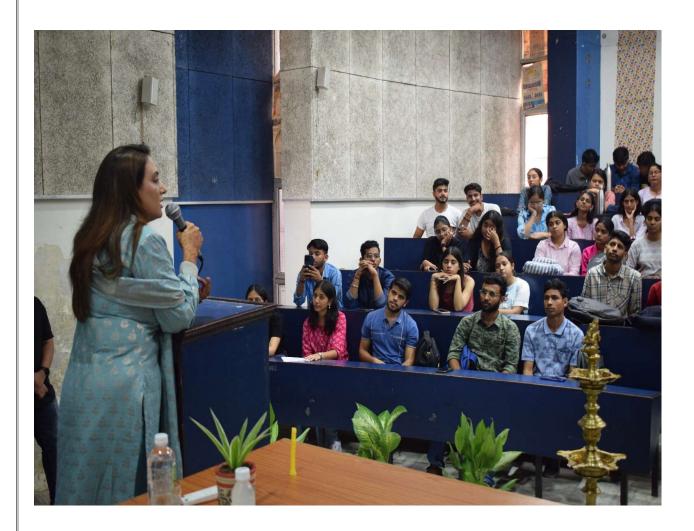

Speaker Session based on Civil Services

## **REPORT**

Youth India Foundation, Sri Venkateswara College, organized an insightful seminar featuring IAS Sonal Goel On 23rd October 2024, aimed at guiding students interested in civil services. Ms. Goel, a seasoned civil servant, shared her personal journey and provided detailed advice on the preparation strategies for the UPSC Civil Services Examination. The session included a keynote address, followed by an interactive Q&A segment where students received valuable answers to their queries about exam techniques, career progression, and challenges. The event successfully inspired participants, giving them a clearer understanding of the civil services path, and motivated many to pursue a career in public administration.

Speaker delivering session