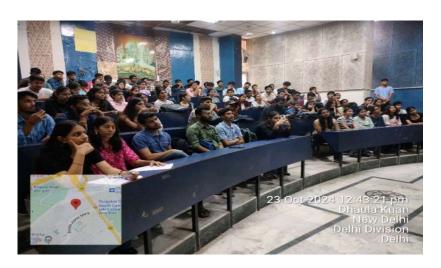

Speaker Session based on Civil Services

## **REPORT**

Youth India Foundation, Sri Venkateswara College, organized an insightful seminar featuring IAS Sonal Goel On 23rd October 2024, aimed at guiding students interested in civil services. Ms. Goel, a seasoned civil servant, shared her personal journey and provided detailed advice on the preparation strategies for the UPSC Civil Services Examination. The session included a keynote address, followed by an interactive Q&A segment where students received valuable answers to their queries about exam techniques, career progression, and challenges. The event successfully inspired participants, giving them a clearer understanding of the civil services path, and motivated many to pursue a career in public administration.

Speaker delivering session