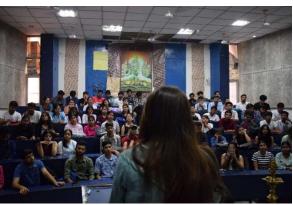

Speaker Session based on Civil Services

## **REPORT**

Youth India Foundation, Sri Venkateswara College, organized an insightful seminar featuring IAS Sonal Goel On 23rd October 2024, aimed at guiding students interested in civil services. Ms. Goel, a seasoned civil servant, shared her personal journey and provided detailed advice on the preparation strategies for the UPSC Civil Services Examination. The session included a keynote address, followed by an interactive Q&A segment where students received valuable answers to their queries about exam techniques, career progression, and challenges. The event successfully inspired participants, giving them a clearer understanding of the civil services path, and motivated many to pursue a career in public administration.

Speaker delivering session